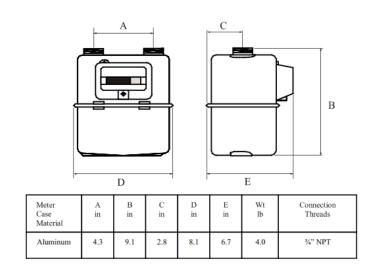

# **Data Sheet**

Building Management Systems • 207-370-6517 • www.powerwisesystems.com

## **Gas Meter Specifications:**

This gas meter integrates with SiteSage from Powerhouse Dynamics and inView from PowerWise.



#### **Hardware Specifications**

#### **Operating Environment:**

Temperature: -20°C to 50°C

#### **Exterior Dimensions:**



### **Sensor Specifications**

Use: Natural gas and LPG

Cyclic volume: 0.42ft<sup>3</sup> Maximum operating pressure: 7.25 PSI

Measuring range: Qmin 1.4 ft<sup>3</sup>/h Qmax 211ft<sup>3</sup>/h

Pulse transmitter: LF-system, 12 Vdc max

10mA max, standard 1 ft<sup>3</sup>/pulse