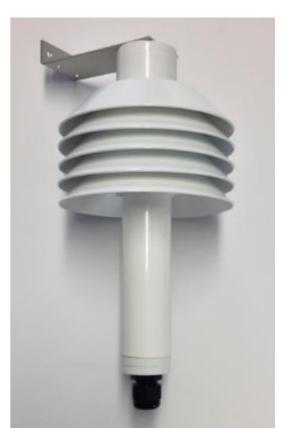

# **Temperature Sensor with Radiation Shield Specification:**

This temperature sensor has a radiation shield so the sensor can be mounted outside and attached to a building. The temperature sensor is a 1-Wire sensor and is wired using CAT5 cable.

### **Radiation Shield**

## **Physical Specifications:**

- 4.5" diameter x 3" long shield
- 8" x 1.25" rod