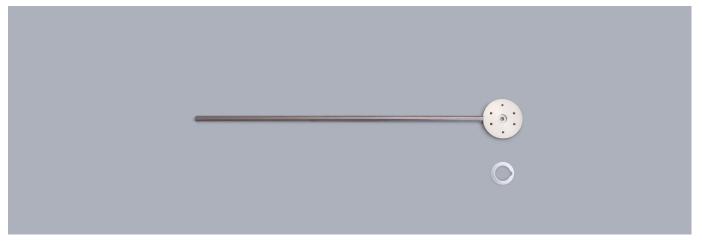

## Universal Albedo kit

2 positions

Mounting rod

Rod mounting clamps

Albedo glare screen

MS-Albedo kit for 2 pyranometers for albedo measurements or reflected irradiance for Bi-facial PV applications. The mounting plate can be used with any of the MS-series pyranometers or smart pyranometers. The robust Aluminium and Stainless steel parts provide a reliable solution which can be assembled on-site. The albedo kit contains a mounting plate, 700mm rod, albedo glare screen and mounting accessories. The albedo glare screen is recommended to be used for GHI albedo applications to limit te field of view and avoid dome refections at low solar elevation angles.

|                     | MS-Albedo kit MS                  |
|---------------------|-----------------------------------|
| Albedo mounting kit | 2 positions                       |
| Pyranometer (GHI)   | MS-Series                         |
| Dimensions mm       | Plate ø95 mm / ø 15mm Rod L=700mm |