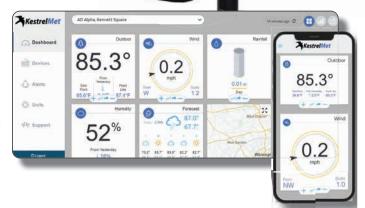

#### KestrelMet Wi-Fi Weather Station

The KestrelMet 6000 weather station connects directly to your WiFi network and sends measurement data to the AWN cloud. View your current measurements and access historical data, charts, and more on the Ambient Weather Network (AWN).