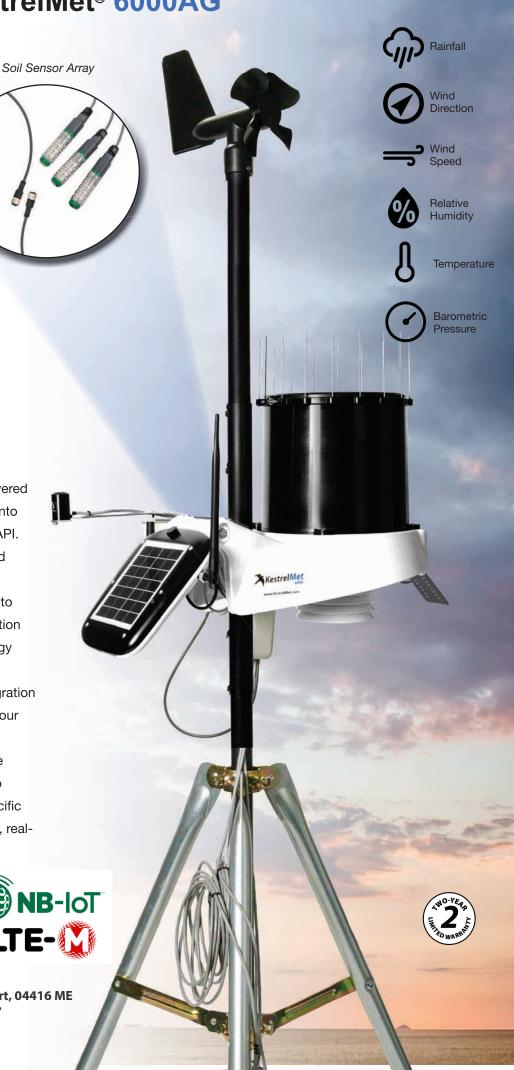

#### **Add-on Sensors**

- » Leaf wetness
- » Solar irradiance
- » Soil sensor array (soil temp and soil moisture)

#### Measurements

- » Temperature
- » Relative Humidity
- » Wind Speed
- » Wind Direction
- » Dewpoint
- » Barometric Pressure
- » Rainfall
- » Leaf Wetness (optional)
- » Solar Irradiance (optional)
- » Soil Temperature and Moisture Sensors (optional)