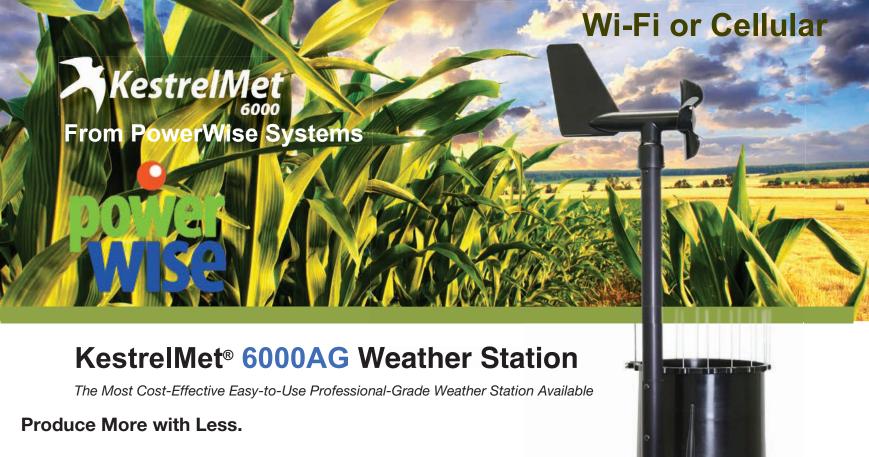

The KestrelMet 6000 from PowerWise is a rugged on-site weather monitoring solution featuring accurate measurements, add-on AG sensors, a high-power solar panel with a backup battery, and a built-in cellular or easy to connect Wi-Fi connectivity. With hardware and subscriptions that cost less than half of what other leading companies charge, the KestrelMet 6000 genvers the lowest total cost of ownership for a cellular weather station.

# KestrelMet® 6000AG