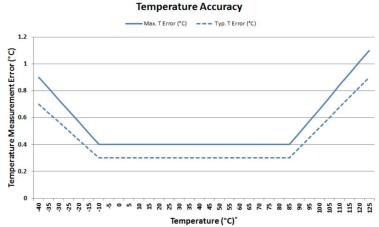

#### **Operating Range:**

- -40 +125 °C
- 0 100% RH

#### **Sensor Accuracy:**

- ± 3% RH, 0–80% RH
- ±0.4 °C, -10 to 85 °C