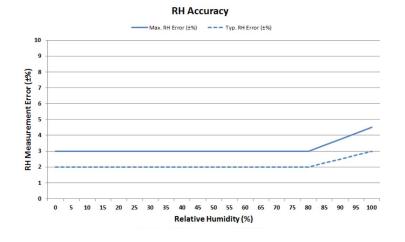

# inSense WT Specification

## Wireless Relative Humidity & Temperature - Wall Mount

**Building Management Systems** 

+1-207-370-6517

sales@powerwisesystems.com

#### **Description**

The PowerWise inSense Wireless Relative Humidity & Temperature sensor is a battery powered Zigbee HA 1.2 endpoint device. Two field replaceable AA lithium ion batteries power this device for 2+ years minimum. An external 10k, type 2 thermistor can be attached for remote monitoring of temperature.



#### **Operating Range:**

- -40 +125 °C
- 0 100% RH

#### **Sensor Accuracy:**

- ± 3% RH, 0–80% RH
- ±0.4 °C, -10 to 85 °C

### **Battery Ratings:**

- 3.0 3.6 VDC (2x 1.5VDC Li Batteries)
- 7000 mAh (2x 3500mAh Li Batteries)

#### **External Temperature Sensor:**

• 10k, Type II Thermistor