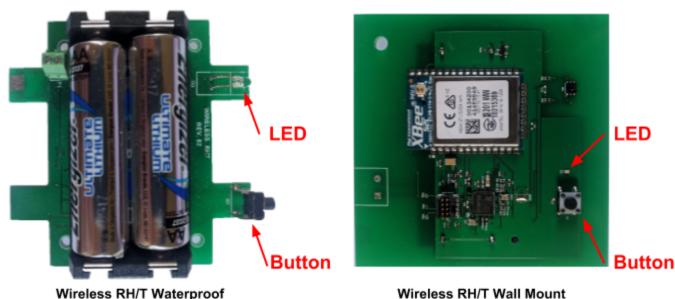

## Connecting the WT Sensor to an inGate:

- 1. Remove the cover from the case.
- 2. The sensor ships in hibernate mode. Press the button once to initiate the sensor to join the local inGate network.

#### LED Indication:

Continuous Flashing: Scanning network for matching inGate Zigbee Network. No Flashing: Connected to inGate.

#### **Button Press:**

Single Press: Wakes up temperature sensor and sends all sensor values. If in hibernation will wake sensor to join an open network.

Three Presses: Within 5 second interval will hibernate the device and leave network. Two long LED flashes will indicate success.