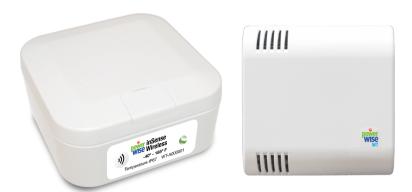

### What's Included:

- Wireless Temperature (WT) Sensor •
- 2x AA Lithium Batteries

## Connecting the WT Sensor to an inGate:

- 1. Remove the cover from the case.
- 2. The sensor ships in hibernate mode. Press the button once to initiate the sensor to join the local inGate network.

# NOTE: The wireless sensor will connect to the first network it finds. Make sure only one network is enabled.

Wireless RH/T Wall Mount