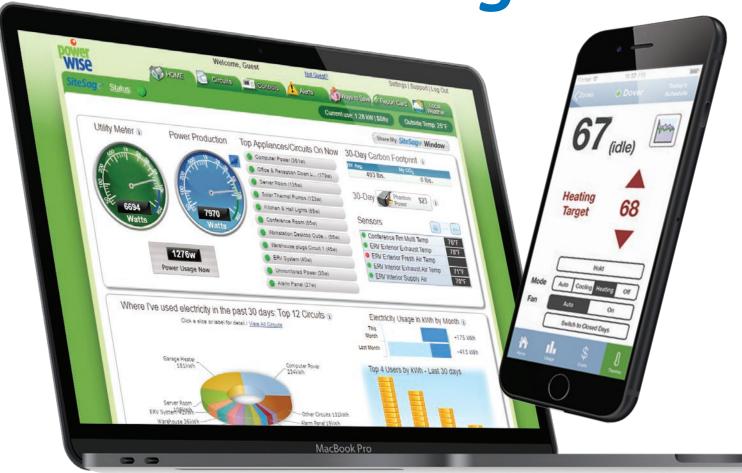

# **SiteSage Energy and Asset Management**

Easily manage your building with SiteSage, a flexible monitoring and control technology. Know where energy is being used by measuring electricity, water, and gas. See that equipment is reliable and operating as expected. Ensure temperatures are where they should be with helpful reports and alerts.

# **See Where Power is Used — and Wasted**

# **Access From Your Smartphone**

Monitor your home's energy use and environmental conditions. Adjust your SiteSage thermostat remotely.

## **Show Renewable Energy Savings**

See your power use and production with SiteSage. Know when you are net metering. Ensure your renewable energy systems are running properly.

### **Control Thermostats Remotely**

Change your SiteSage thermostat settings with your smartphone. Enjoy comfortable conditions in your home with flexible online schedules.

# **Intuitive Displays and Controls**

Enjoy a highly engineered interface developed with customer input for clarity, usability, and superior functionality.

## **Reduce Energy Costs**

See instantly which circuits are causing problems or not performing as they should.

# Integrate Air Quality, Temperature, and More

SiteSage integrates with many popular sensors and meters. Easily monitor air quality, natural gas / propane, relative humidity, temperature, and water.

**PowerWise** 