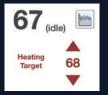

# **Access From Your Smartphone**

Monitor your home's energy use and environmental conditions. Adjust your SiteSage thermostat remotely.

### **Control Thermostats Remotely**

Change your SiteSage thermostat settings with your smartphone. Enjoy comfortable conditions in your home with flexible online schedules.