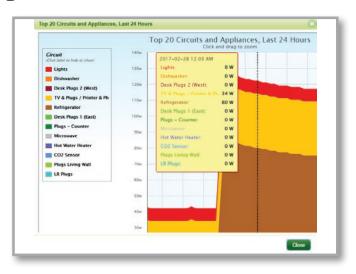

# **See Where Power is Used — and Wasted**

## **Reduce Energy Costs**

See instantly which circuits are causing problems or not performing as they should.