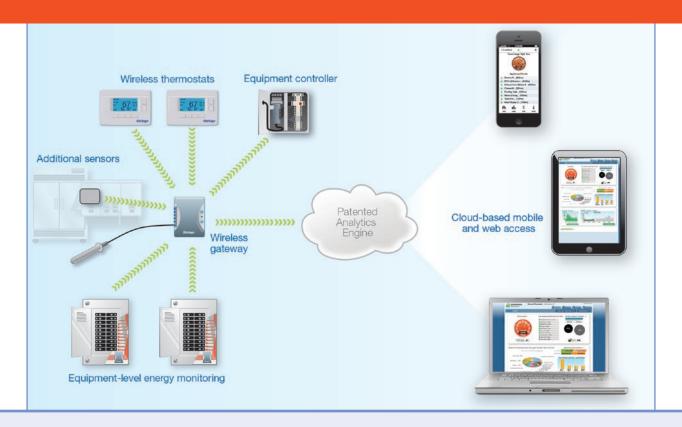

# **SiteSage Energy and Asset Management**

Easily manage your building with SiteSage, a flexible monitoring and control technology. Know where energy is being used by measuring electricity, water, and gas. See that equipment is reliable and operating as expected. Ensure temperatures are where they should be with helpful reports and alerts.

# **Access From Your Smartphone**

Monitor your home's energy use and environmental conditions. Adjust your SiteSage thermostat remotely.

### **Control Thermostats Remotely**

Change your SiteSage thermostat settings with your smartphone. Enjoy comfortable conditions in your home with flexible online schedules.

# Integrate Air Quality, Temperature, and More

SiteSage integrates with many popular sensors and meters. Easily monitor air quality, natural gas / propane, relative humidity, temperature, and water.

**PowerWise** 