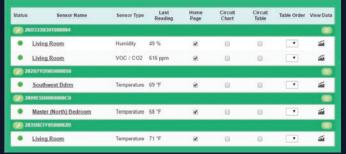

# Integrate Air Quality, Temperature, and More

SiteSage integrates with many popular sensors and meters. Easily monitor air quality, natural gas / propane, relative humidity, temperature, and water.

**PowerWise** 