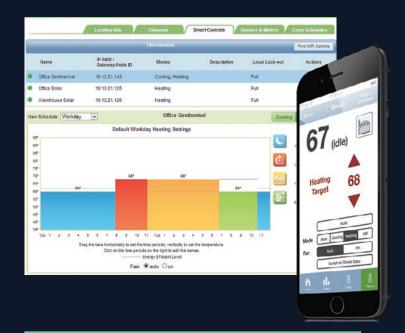

### **Control Thermostats Remotely**

Change your SiteSage thermostat settings with your smartphone. Enjoy comfortable conditions in your home with flexible online schedules.

# **Access From Your Smartphone**

Monitor your home's energy use and environmental conditions. Adjust your SiteSage thermostat remotely.