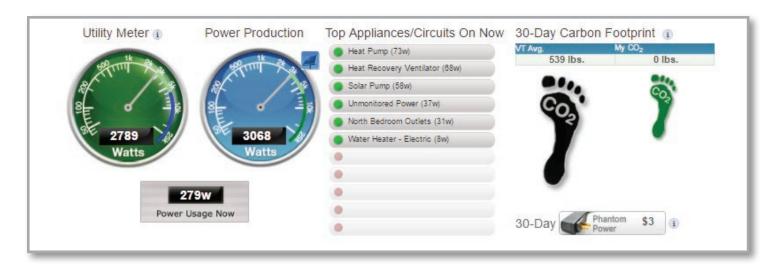

# **See Where Power is Used — and Wasted**

## **Show Renewable Energy Savings**

See your power use and production with SiteSage. Know when you are net metering. Ensure your renewable energy systems are running properly.

## **Reduce Energy Costs**

See instantly which circuits are causing problems or not performing as they should.

# **Avoid Surprises with Equipment Analytics**

Find out when equipment is running after hours, exhibiting signs of potential failure, or not operating when it should be — all with helpful text and email alerts.