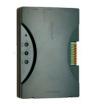

## LEGEND:

SiteSage Energy Monitor

SiteSage V5 Gateway connects to buildings network via ethernet or wirless

SiteSage xPod - Up to 3 can be daisy chained to energy monitor to add more channels. Each xPod adds 10 channels. xPod not pictured in panel.