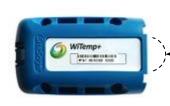

## NOTES:

- Gateway must be within 30 feet of the SiteSage Energy Monitor and the WiTemp+.
- SiteSage Energy Monitor is powered by a 110V, 15A breaker inside the panel.

WiTemp+ - battery powered

Electrical Panel 30' communication range

Gateway includes 5 VDC power supply. Device can also be powered over ethernet.

Pulse - Water Meter / Gas Meter

CAT5 or better