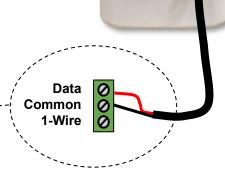

WiTemp+ - battery powered

Electrical Panel 30' communication range

Gateway includes 5 VDC power supply. Device can also be powered over ethernet.

Pulse - Water Meter / Gas Meter

CAT5 or better