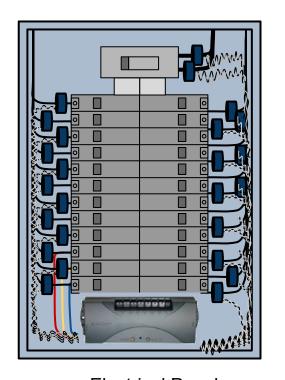

## POWERWISE SYSTEMS HARDWARE DIAGRAM

SiteSage Energy Monitor, V5 Gateway, Gas Meter, Water Meter, WiTemp+ Layout 1.0

PowerWise Systems 124 Main Street Bucksport, Maine 04416

## NOTES:

- Gateway must be within 30 feet of the SiteSage Energy Monitor and the WiTemp+.
- SiteSage Energy Monitor is powered by a 110V, 15A breaker inside the panel.

## LEGEND:

SiteSage Energy Monitor

SiteSage V5 Gateway connects to buildings network via ethernet or wirless

SiteSage xPod - Up to 3 can be daisy chained to energy monitor to add more channels. Each xPod adds 10 channels. xPod not pictured in panel.

WiTemp+ - battery powered

Electrical Panel 30' communication range

Gateway includes 5 VDC power supply. Device can also be powered over ethernet.

Pulse - Water Meter / Gas Meter

CAT5 or better