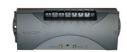

## LEGEND:

SiteSage Energy Monitor

SiteSage V5 Gateway connects to buildings network via ethernet or wirless

SiteSage xPod - Up to 3 can be daisy chained to energy monitor to add more channels. Each xPod adds 10 channels. xPod not pictured in panel.