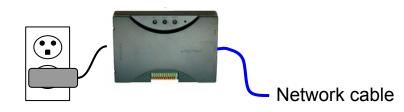

## LEGEND:

SiteSage Energy Monitor

SiteSage V5 Gateway connects to buildings network via ethernet or wirless

SiteSage xPod - Up to 3 can be daisy chained to energy monitor to add more channels. Each xPod adds 10 channels. xPod not pictured in panel.

WiTemp+ - battery powered

Electrical Panel 30' communication range

Gateway includes 5 VDC power supply. Device can also be powered over ethernet.

Pulse - Water Meter / Gas Meter

CAT5 or better