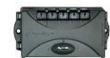

## LEGEND:

SiteSage Energy Monitor

SiteSage V5 Gateway connects to buildings network via ethernet or wirless

SiteSage xPod - Up to 3 can be daisy chained to energy monitor to add more channels. Each xPod adds 10 channels. xPod not pictured in panel.