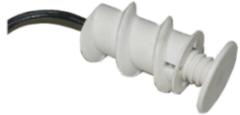

# Flush-Mount Temperature Sensor Specifications:

This Flush Mount temperature sensor can be screwed directly into the drywall and painted over to become almost invisible to the occupant. The 1-wire sensor element used is a DS18B20 with 12-bit resolution.

#### **Dimensions:**

Face of the sensor is 0.75" Cable is approximately 4" long