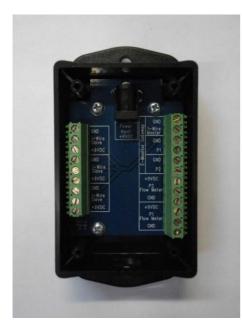

# **Sensor Hub Specifications:**

This device was designed to be connection interface between the eMonitor Gateway and external sensors. The Sensor Hub provides a clean and protected connection point for the various Intellergy sensors. The hub can accommodate two flow meters and up to 50 1-Wire sensors which is limited by total power consumption listed below.

## **Hardware Specifications**