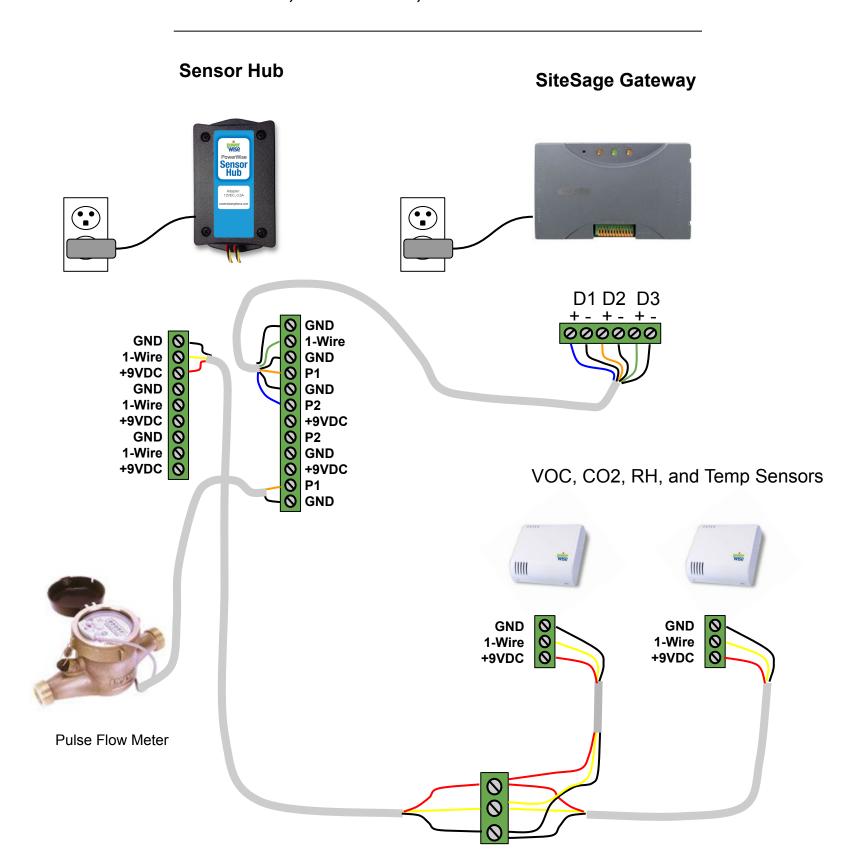

## POWERWISE SENSOR HUB, V5 GATEWAY, FLOW METER AND 1-WIRE WIRING DETAIL

PowerWise 124 Main St Bucksport, ME 04416

## **NOTES:**

- Gateway must be within 30 feet of the SiteSage Energy Monitor (not pictured but located in electrical panel). Gateway connects to a network via ethernet or wireless.
- II. The SiteSage Gateway includes 5 VDC power supply. The device can also be powered over ethernet.
- III. Sensor wiring trunks should be 100 feet or less.
- V. PowerWise recommends using CAT5 or better with one twisted pair for the 1-Wire signal and ground.
- V. Maximum number of sensors is 4 per Sensor Hub / Gateway.
- VI. The trunk wire should not be spliced by cutting.
- VII. Splices to the trunk should be 5 feet or more apart.
- VIII. Do not run 1-Wire next to high-voltage wires.