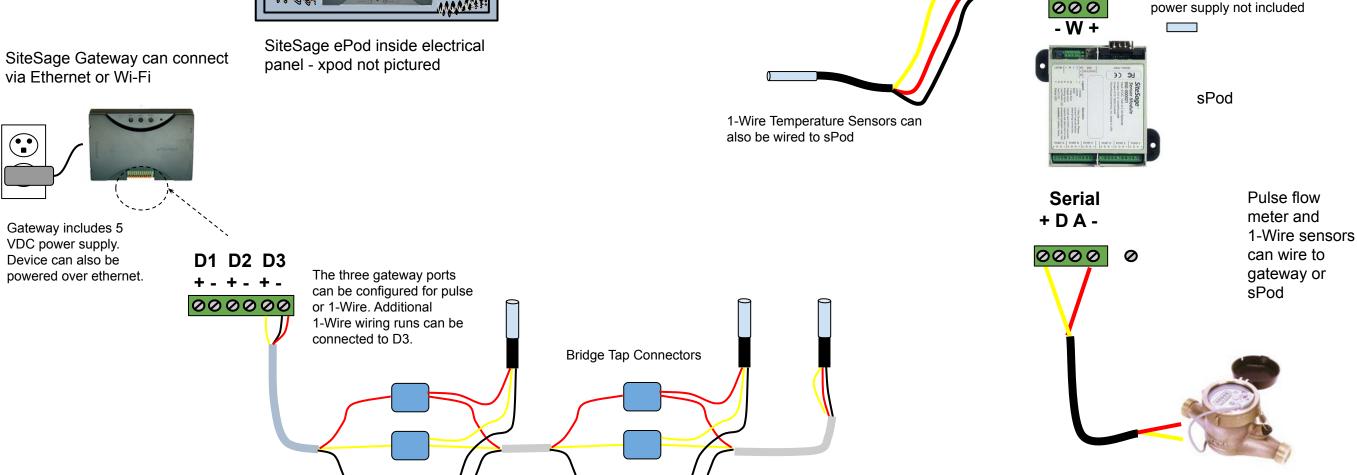

## POWERWISE SYSTEMS HARDWARE DIAGRAM

## SiteSage Energy Monitor, Gateway, Flow Meter, 1-Wire Temp Sensors

## NOTES:

- I. Gateway must be within 30 feet of the SiteSage ePod and the sPod.
- II. SiteSage Energy Monitor is powered by a 15A breaker inside the panel.
- III. Sensor wiring trunks should be 100 feet or less.
- IV. PowerWise recommends using CAT5 or better with one twisted pair for the 1-Wire signal and ground.
- V. Maximum number of sensors is 5 per Gateway.
- VI. The trunk wire should not be spliced by cutting. Best results can be achieved using insulation displacement splices like the 3M UB2A Connector. See <a href="https://www.youtube.com/watch?v=Y6hGU2W\_M4">https://www.youtube.com/watch?v=Y6hGU2W\_M4</a>
- VII. Splices to the trunk should be 5 feet or more apart.
- VIII. Do not run 1-Wire next to high-voltage wires.
- IX. 3-Wire Temp Sensors connect red and black leads together and attach to GND.