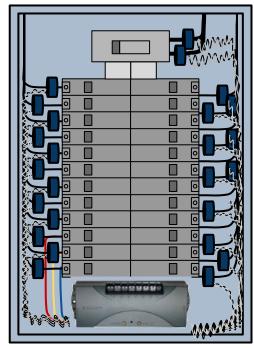

## POWERWISE SYSTEMS HARDWARE DIAGRAM

## SiteSage Energy Monitor, Gateway, Flow Meter, 1-Wire Temp Sensors

## NOTES:

- I. Gateway must be within 30 feet of the SiteSage ePod and the sPod.
- II. SiteSage Energy Monitor is powered by a 15A breaker inside the panel.
- III. Sensor wiring trunks should be 100 feet or less.
- IV. PowerWise recommends using CAT5 or better with one twisted pair for the 1-Wire signal and ground.
- V. Maximum number of sensors is 5 per Gateway.
- VI. The trunk wire should not be spliced by cutting. Best results can be achieved using insulation displacement splices like the 3M UB2A Connector. See <a href="https://www.youtube.com/watch?v=Y6hGU2W\_M4">https://www.youtube.com/watch?v=Y6hGU2W\_M4</a>
- VII. Splices to the trunk should be 5 feet or more apart.
- VIII. Do not run 1-Wire next to high-voltage wires.
- IX. 3-Wire Temp Sensors connect red and black leads together and attach to GND.