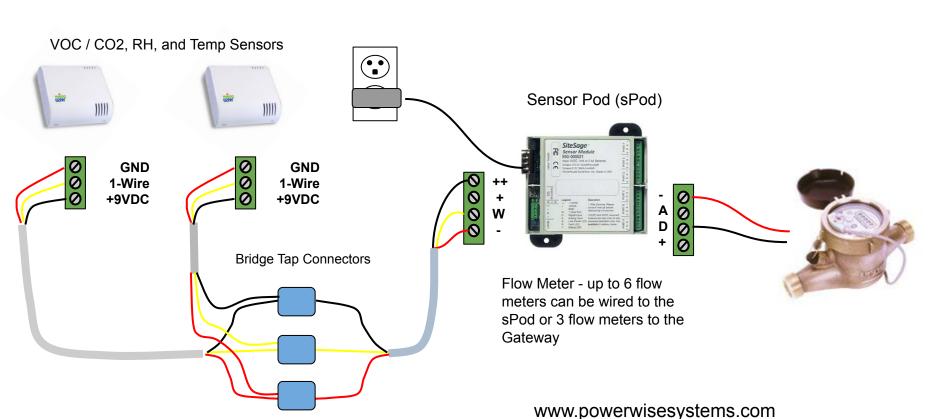

## POWERWISE SYSTEMS HARDWARE DIAGRAM

## SiteSage V5 Gateway, sPod, Sensors, Flow Meter 4.0

## **NOTES:**

- I. Gateway must be within 30 feet of the SiteSage Energy Monitor (not pictured), WiTemp+, and the sPod.
- I. SiteSage Gateway can connect via Ethernet or Wi-Fi. Gateway includes 5 VDC power supply. The device can also be powered over ethernet. The three gateway ports can be configured for pulse or 1-Wire in the app.
- III. PowerWise recommends using CAT5 or better with one twisted pair for the 1-Wire signal and ground. Do not run 1-Wire next to high-voltage wires. Sensor wiring trunks should be 100 feet or less. The trunk wire should not be spliced by cutting. Splices to the trunk should be 5 feet or more apart.
- V. Maximum number of sensors that require power is 2 per Sensor Pod. Temp sensors do not require power.