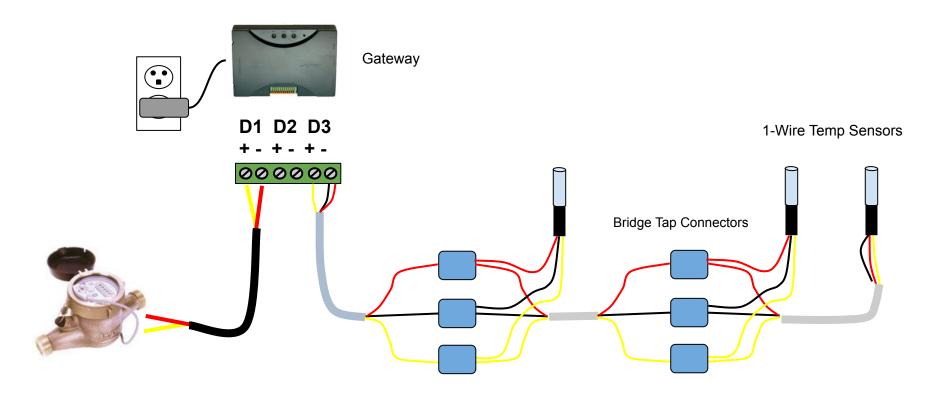

## POWERWISE SYSTEMS HARDWARE DIAGRAM

## SiteSage V5 Gateway, sPod, Sensors, Flow Meter 4.0

## **NOTES:**

- I. Gateway must be within 30 feet of the SiteSage Energy Monitor (not pictured), WiTemp+, and the sPod.
- I. SiteSage Gateway can connect via Ethernet or Wi-Fi. Gateway includes 5 VDC power supply. The device can also be powered over ethernet. The three gateway ports can be configured for pulse or 1-Wire in the app.
- III. PowerWise recommends using CAT5 or better with one twisted pair for the 1-Wire signal and ground. Do not run 1-Wire next to high-voltage wires. Sensor wiring trunks should be 100 feet or less. The trunk wire should not be spliced by cutting. Splices to the trunk should be 5 feet or more apart.
- V. Maximum number of sensors that require power is 2 per Sensor Pod. Temp sensors do not require power.

WiTemp+ wireless temp sensor supports one 1-Wire temp sensor or one pulse meter