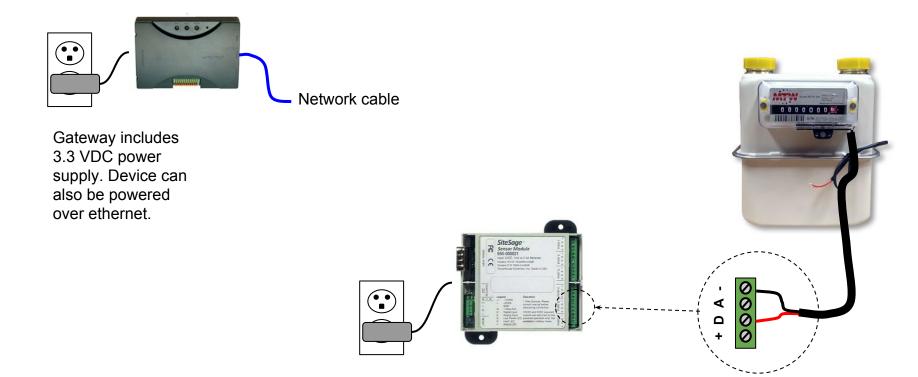

## SiteSage Energy Monitor, Gateway, sPod, Gas Meter LAYOUT 1.0

**Electrical Panel** 

## NOTES:

- Gateway must be within 30 feet of the SiteSage Energy Monitor and the sPod.
- II. SiteSage Energy Monitor is powered by a 15A breaker inside the panel.
- III. Cellular modem can be installed in Leviton Enclosure to provide network access.

#### LEGEND:

SiteSage Energy Monitor

SiteSage Gateway

SiteSage xPod - Up to 3 can be daisy chained to energy monitor to add more channels. Each xPod adds 10 channels. xPod not pictured in panel.

sPod - 30 foot communication range with SiteSage gateway

CAT5 or better