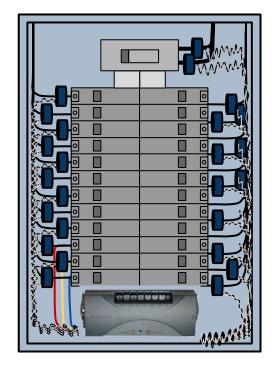

## SiteSage Energy Monitor, Gateway, sPod, Gas Meter LAYOUT 1.0

**Electrical Panel** 

## NOTES:

- Gateway must be within 30 feet of the SiteSage Energy Monitor and the sPod.
- II. SiteSage Energy Monitor is powered by a 15A breaker inside the panel.
- III. Cellular modem can be installed in Leviton Enclosure to provide network access.

#### LEGEND:

SiteSage Energy Monitor

SiteSage Gateway

SiteSage xPod - Up to 3 can be daisy chained to energy monitor to add more channels. Each xPod adds 10 channels. xPod not pictured in panel.

sPod - 30 foot communication range with SiteSage gateway